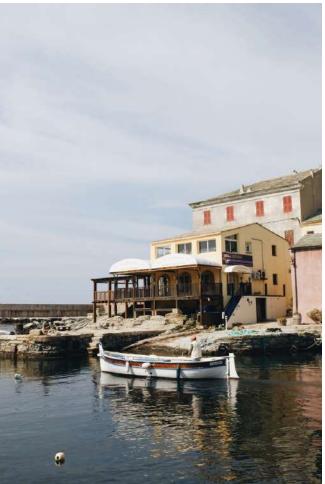

Port de Porticciolo - Marina of Porticciolo

Start from the beach of *Pietracorbara* (9km north from the hotel), follow the D32 towards the interior, pass through the village of *Pietracorbara*, and climb up to the hamlets of the municipality of *Cagnano*: after about I0km, make a right at the crossroad to go to *Piazze* and *Terre Rossi*, then head downwards the village of *Cagnano*, before going further down until the crossing point with the coastal road. There, make a right, towards south. Make a halt at the nearby little marina of *Porticciolo*. Then continue south for 5km to go back to your departure point.